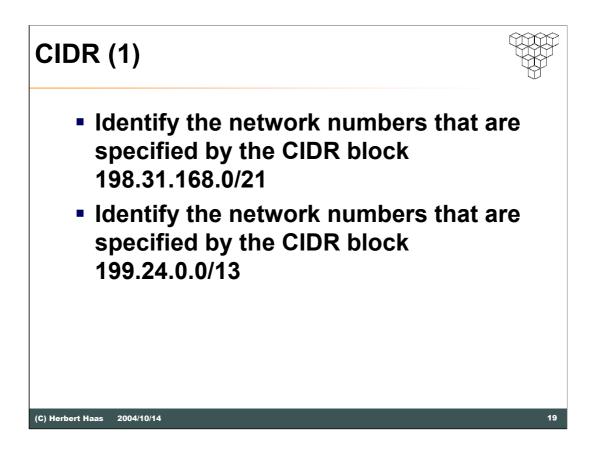

t subnet   |
|           | 01100.100****/27  | 100th subnet |
| 130.5.011 | 00000.00000000/19 | Summary net  |
|           | 00000.001****/27  | 1st subnet   |
|           | 01000.110****/27  | 70th subnet  |
|           | 10010.00000000/23 | Summary net  |
|           | 0.01*****/26      | 1st subnet   |
|           | 0.11*****/26      | 3rd subnet   |
|           | 10100.00000000/23 | Summary net  |
|           | 0.01*****/26      | 1st subnet   |
|           | 1.00*****/26      | 4th subnet   |
|           | 10110.00000000/23 | Summary net  |
|           | 0.001****/27      | 1st subnet   |
|           | 0.111****/27      | 7th subnet   |
| 130.5.100 | 00000.00000000/19 | Summary net  |
|           | 00000.001****/27  | 1st subnet   |
|           | 01011.010****/27  | 90th subnet  |











2 Supernets: 200.47.96.0/19 200.47.128.0/19 "The good thing about standards is that there are so many to choose from"

Andrew S. Tanenbaum