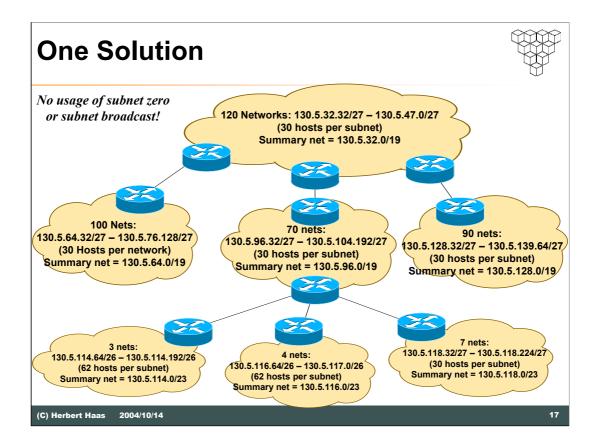

| 130.5.001 | 00000.00000000/19 | Summary net  |
|-----------|-------------------|--------------|
|           | 00000.001****/27  | lst          |
|           | 01111.000****/27  | 120th subnet |
| 130.5.010 | 00000.00000000/19 | Summary net  |
|           | 00000.001****/27  | 1st subnet   |
|           | 01100.100****/27  | 100th subnet |
| 130.5.011 | 00000.00000000/19 | Summary net  |
|           | 00000.001****/27  | 1st subnet   |
|           | 01000.110****/27  | 70th subnet  |
|           | 10010.00000000/23 | Summary net  |
|           | 0.01*****/26      | 1st subnet   |
|           | 0.11*****/26      | 3rd subnet   |
|           | 10100.00000000/23 | Summary net  |
|           | 0.01*****/26      | 1st subnet   |
|           | 1.00*****/26      | 4th subnet   |
|           | 10110.00000000/23 | Summary net  |
|           | 0.001****/27      | 1st subnet   |
|           | 0.111****/27      | 7th subnet   |
| 130.5.100 | 00000.00000000/19 | Summary net  |
|           | 00000.001****/27  | 1st subnet   |
|           | 01011.010****/27  | 90th subnet  |