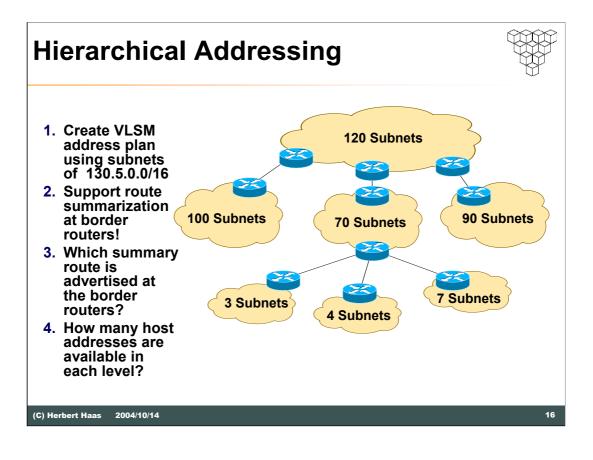

| 130.5.001 | 00000.00000000/19 | Summary net  |
|-----------|-------------------|--------------|
|           | 00000.001****/27  | lst          |
|           | 01111.000****/27  | 120th subnet |
| 130.5.010 | 00000.00000000/19 | Summary net  |
|           | 00000.001****/27  | 1st subnet   |
|           | 01100.100****/27  | 100th subnet |
| 130.5.011 | 00000.00000000/19 | Summary net  |
|           | 00000.001****/27  | 1st subnet   |
|           | 01000.110****/27  | 70th subnet  |
|           | 10010.00000000/23 | Summary net  |
|           | 0.01*****/26      | 1st subnet   |
|           | 0.11*****/26      | 3rd subnet   |
|           | 10100.00000000/23 | Summary net  |
|           | 0.01*****/26      | 1st subnet   |
|           | 1.00*****/26      | 4th subnet   |
|           | 10110.00000000/23 | Summary net  |
|           | 0.001****/27      | 1st subnet   |
|           | 0.111****/27      | 7th subnet   |
| 130.5.100 | 00000.00000000/19 | Summary net  |
|           | 00000.001****/27  | 1st subnet   |
|           | 01011.010****/27  | 90th subnet  |