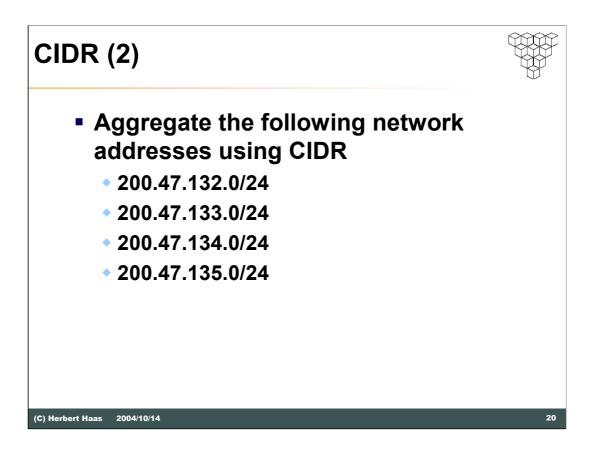

subnet   |
|           | 01100.100****/27  | 100th subnet |
| 130.5.011 | 00000.00000000/19 | Summary net  |
|           | 00000.001****/27  | 1st subnet   |
|           | 01000.110****/27  | 70th subnet  |
|           | 10010.00000000/23 | Summary net  |
|           | 0.01*****/26      | 1st subnet   |
|           | 0.11*****/26      | 3rd subnet   |
|           | 10100.00000000/23 | Summary net  |
|           | 0.01*****/26      | 1st subnet   |
|           | 1.00*****/26      | 4th subnet   |
|           | 10110.00000000/23 | Summary net  |
|           | 0.001****/27      | 1st subnet   |
|           | 0.111****/27      | 7th subnet   |
| 130.5.100 | 00000.00000000/19 | Summary net  |
|           | 00000.001****/27  | 1st subnet   |
|           | 01011.010****/27  | 90th subnet  |











2 Supernets: 200.47.96.0/19 200.47.128.0/19 "The good thing about standards is that there are so many to choose from"

Andrew S. Tanenbaum